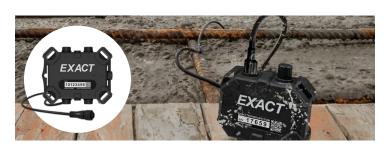

## **Device Specifications**

Produce to project specifications and eliminate product rejections by monitoring your critical data in real time. Material temperatures, ambient temperature and relative humidity are available at a glance with seamless reporting and alerts.

|                                 | EXACT                           | EXACT       | 20150<br>WEST SLAB   | EXACT        | EXACT       |
|---------------------------------|---------------------------------|-------------|----------------------|--------------|-------------|
|                                 | Flex Logger                     | Relay V2    | Embeddable<br>Logger | Pro Logger   | Relay       |
| Technology                      | Monitor 2.0                     | Monitor 2.0 | Monitor 1.0          | Monitor 1.0  | Monitor 1.0 |
| Communication                   | LTE-M, LoRa                     | LTE-M, LoRa | LoRa                 | LoRa         | LTE-M, LoRa |
| GPS                             | Yes                             | Yes         | No                   | No           | No          |
| BLE Offline Reclaim             | Yes                             | Yes         | No                   | No           | No          |
| Probe Ports                     | 4                               | 0           | 4                    | 4            | 0           |
| Ambient                         | Yes                             | Yes         | Yes                  | Yes          | Yes         |
| Optional<br>Humidity            | Yes                             | No          | No                   | Yes          | No          |
| Charging Port                   | Yes                             | Yes         | No                   | No           | Yes         |
| Remote Firmware<br>Updates      | Yes                             | Yes         | No                   | No           | Yes         |
| Remote Fault Detection          | Yes                             | Yes         | No                   | No           | No          |
| Battery Life @ 15 min Reporting | 4 months (LTE) 24 months (LoRa) | 4 months    | 1 month              | 18 months    | 1 month     |
| Memory                          | 90 days                         | N/A         | 21 days              | 21 days      | N/A         |
| Connector Type                  | 4-pin                           | N/A         | 2-pin barrel         | 2-pin barrel | N/A         |
| Digital Probe Support           | Yes                             | No          | No                   | No           | No          |