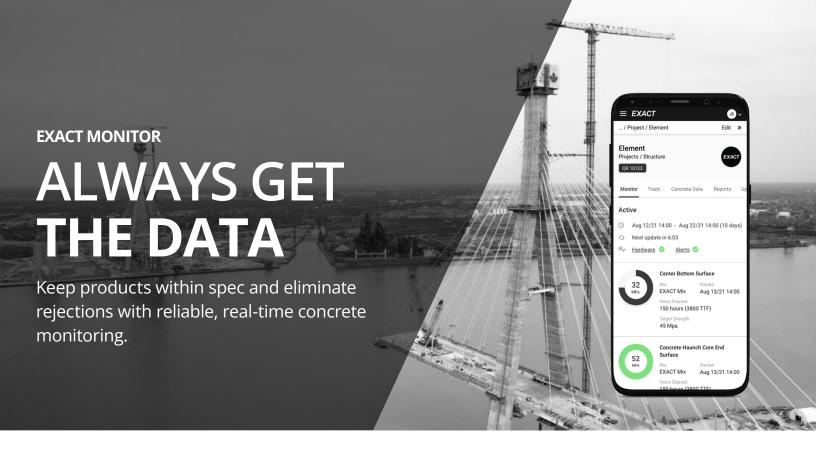

## Eliminate waste and accelerate timelines with critical concrete and ambient data at your fingertips.

Reduce labour on-site with realtime data on your desktop or device.

Monitor mass concrete to stay confident you're meeting local specifications for maximum temperature and temperature differentials. This includes using PBTDL to allow for more flexibility.

## **Device Specifications**

Produce to project specifications and eliminate product rejections by monitoring your critical data in real time. Material temperatures, ambient temperature and relative humidity are available at a glance with seamless reporting and alerts.