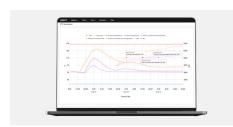

## **Device Specifications**

Get the most accurate field cure cylinder results by wirelessly match curing your concrete cylinders to match the temperature of your concrete element, a preset curve or a fixed temperature.