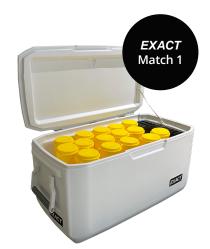

## **Device Specifications**

Get the most accurate field cure cylinder results by wirelessly match curing your concrete cylinders to match the temperature of your concrete element, a preset curve or a fixed temperature.

|                         | EM2                         | EM2 Mini                    | EM1                     |
|-------------------------|-----------------------------|-----------------------------|-------------------------|
| Temperature Matching    | Heat + Cool                 | Heat + Cool                 | Heat + Vent             |
| Temperature Range       | 5°C to 70°C (41°F to 158°F) | 5°C to 70°C (41°F to 158°F) | Ambient to 70°C (158°F) |
| Matching Accuracy       | ±2°C (±4°F)                 | ±2°C (±4°F)                 | ±2°C (±4°F)             |
| Communication           | WiFi, LTE                   | WiFi, LTE                   | LTE                     |
| Remote Firmware Updates | Yes                         | Yes                         | Yes                     |
| 4"x8" Cylinder Capacity | 10                          | 4                           | 15                      |
| Built-in Display        | Yes                         | Yes                         | No                      |
| Portable                | No                          | No                          | Yes                     |