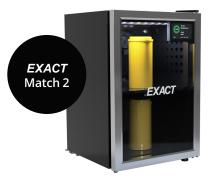

## **Device Specifications**

Get the most accurate field cure cylinder results by wirelessly match curing your concrete cylinders to match the temperature of your concrete element, a preset curve or a fixed temperature.

|                         | EM2                         | EM2 Mini                    | EM1                     |
|-------------------------|-----------------------------|-----------------------------|-------------------------|
| Temperature Matching    | Heat + Cool                 | Heat + Cool                 | Heat + Vent             |
| Temperature Range       | 5°C to 70°C (41°F to 158°F) | 5°C to 70°C (41°F to 158°F) | Ambient to 70°C (158°F) |
| Matching Accuracy       | ±2°C (±4°F)                 | ±2°C (±4°F)                 | ±2°C (±4°F)             |
| Communication           | WiFi, LTE                   | WiFi, LTE                   | LTE                     |
| Remote Firmware Updates | Yes                         | Yes                         | Yes                     |
| 4"x8" Cylinder Capacity | 10                          | 4                           | 15                      |
| Built-in Display        | Yes                         | Yes                         | No                      |
| Portable                | No                          | No                          | Yes                     |