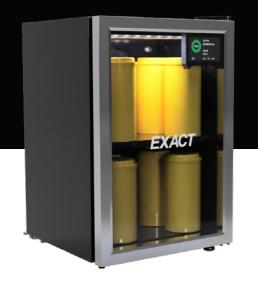

### EXACTMATCH

Get accurate breaks and strip sooner or keep to your current schedule and save money by optimizing your mixes.

Place your test cylinders in our EXACT MATCH box and they'll cure at the exact same time and temperature as your cast concrete. Whether the cylinders are in the plant or across the city in a lab, we'll match the temperature to within +-2°C/+-3.5°F.