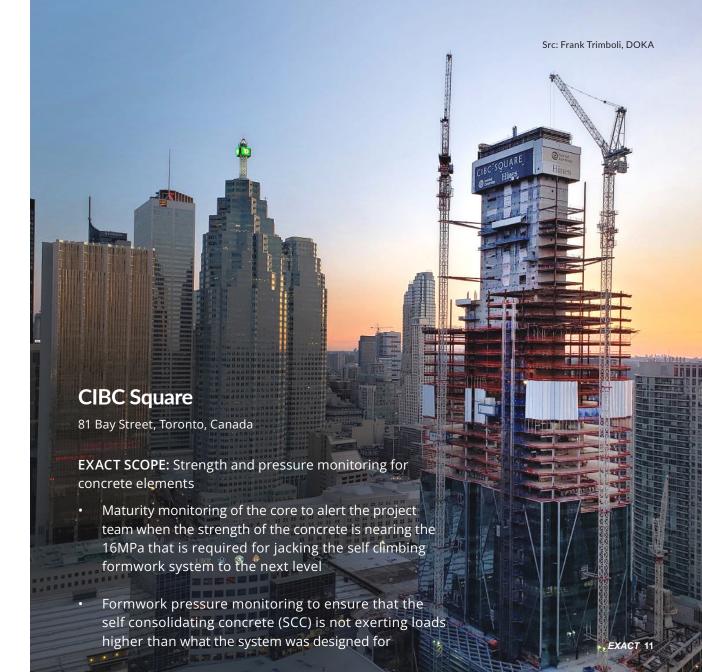

## Accelerated High-Rise Construction

Save up to two weeks on your initial crane erection. Save one to four days on every floor. EXACT's high-rise technology brings you significant time and cost savings.