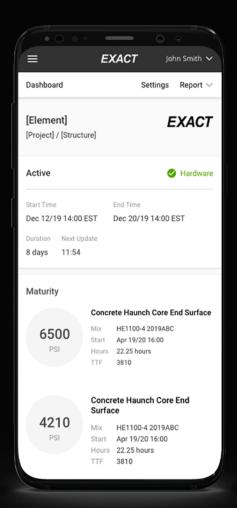

## **EXACT**MONITOR

Temperature, Maturity, Humidity, Pressure, Strain and more. We collect your critical data in real-time. We organize it, analyze it and report it so that you can make intelligent, data-driven decisions to advance your business.

### **Productivity**

Lab breaks are slow and cost you valuable time and money. EXACT's maturity module displays the strength of your concrete products in real-time, 24/7. Strip sooner and increase your production rate.