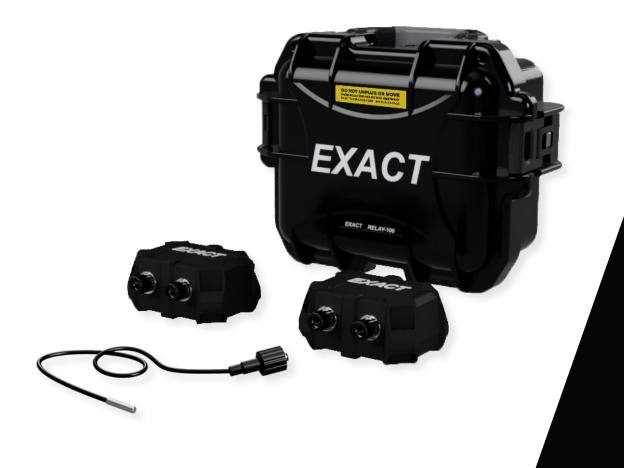

## Mission Critical Hardware

#### **Built for Construction**

EXACT builds the most robust equipment, beyond IP-69K, with the highest quality components and obsessive quality control procedures.

### **Plug-And-Play Probes**

EXACT's temperature probes are pre-made, pre-tested and lab calibrated to within +-0.5°C / +-1.0°F. No assembly required. Touching rebar does not affect them.

### **Lifetime Battery**

You've got better things to do than charge batteries. We've designed our loggers to never need recharging.

### **Wireless that Works**

We build our own radios to transmit further, using less power than anything else on the market. We transmit through concrete, and across hundreds of acres.