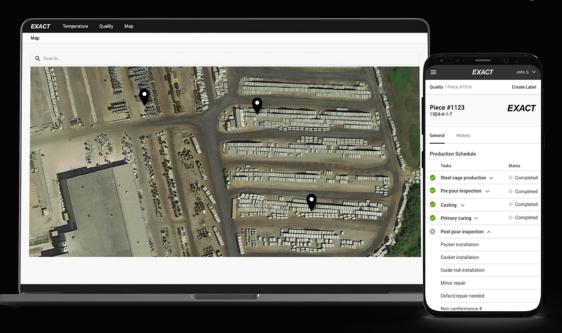

## QR Code Labels + GPS Location

Find your products in seconds by searching a map of your yard with real-time GPS coordinates. EXACT's heavy-duty labels stick to concrete for years.

### **Real-time Inventory**

Get up-to-the-second inventories and know exactly where products are in the yard. Use your existing smartphones to scan the QR codes from over 20 feet away. Inventory counts now take hours instead of days, saving labor hours and increasing productivity.