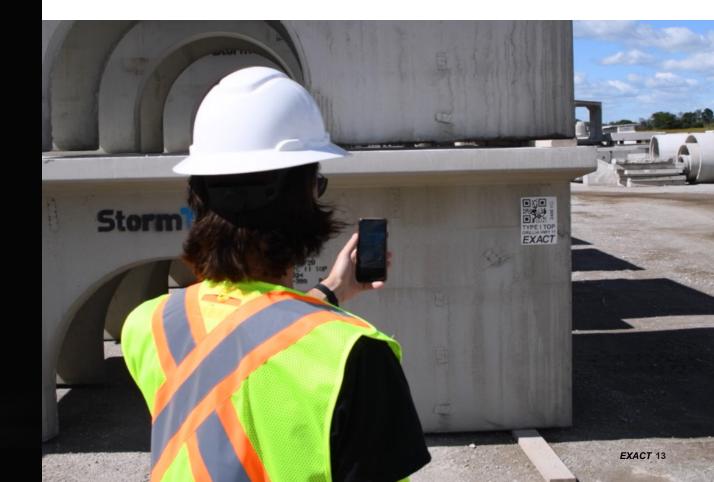

## QR Code Labels + GPS Location

Find your products in seconds by searching a map of your yard with real-time GPS coordinates. EXACT's heavy-duty labels stick to concrete for years.

### **Real-time Inventory**

Get up-to-the-second inventories and know exactly where products are in the yard. Use your existing smartphones to scan the QR codes from over 20 feet away. Inventory counts now take hours instead of days, saving labor hours and increasing productivity.